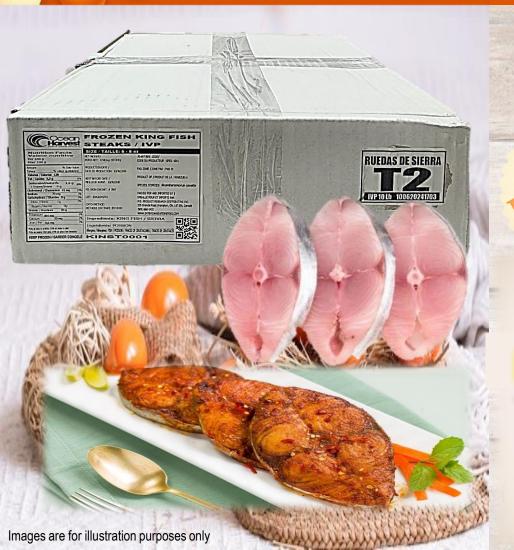

### OCEAN HARVEST KING FISH STEAK

IVP, 60z - 80z 10LBS

567499

NOW WE ARE ACCEPTING: VISA MasterCare

NOW WE ARE ACCEPTING: VISA MasterCare

Price Effective: April 4th, 2025 – April 30th, 2025

SQUID TUBES & TENTACLE TUBE